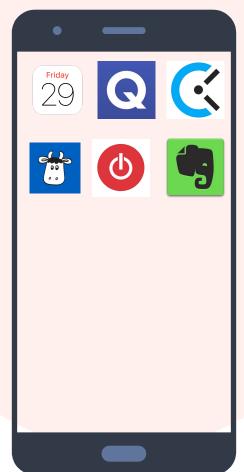

## Mobile Apps

#### Remember the Milk:

allows you to break tasks down into layers of subtasks, handy for time activating steps to complete research papers, group projects, and more.

**Toggl:** tracks how much time you actually spend on tasks or projects; includes an analytics dashboard, to visualize historical trends for better management.

Evernote: a productivity tool that allows you to capture your ideas, notes, and images for better organization. You can even record classes, meetings; add voice or text attachments and share files with others. \*\* Added bonus: Evernote can synch with Remember the Milk to better optimize your time.

**Calendar:** Always with you. Can set reminders. Don't forget to schedule the interim steps to assignments and projects

**Quizlet:** a free tool that provides learning tools for students. It enables students to create study aids, flashcards, and gaming to assist in learning. Quizlet can help you to use "dead time" more effectively.

Clockify: a browser-based time management app that tracks how much time is spent on different activities.
Clockify has a visual dashboard, which makes it easy to see where your time is going and how to be more productive. \*\* Added Bonus: Clockify integrates with Trello and other project board tools,